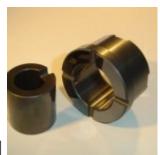

## Ceramic sleeve for pumps

**Usage:** ceramic sleevefor canner pump,magnetic drive pump,vacuum pump,fixed anode X-ray tube shaft;bushing bearingsfor strong acid,strong alkali,salt,measure pumps,flowmeter and deep well pump;bushing bearings for nonmagnetic,electricinsulation.

<u>Characteristic:</u> resistant to strong acid, strong alkali, salt and gas of deleterious, long life, high hardness, resistant to wear especially resistant to hydrofluoric acid.

Tags:

ceamic part . ceramic bar . ceramic machine . ceramic shaft . ceramic shaft for pumps . ceramic sleeve . ceramic sleeve for pump . ceramic tube