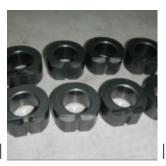

## Ceramic sleeve for pumps

**Usage:** ceramic sleevefor canner pump,magnetic drive pump,vacuum pump,fixed anode X-ray tube shaft;bushing bearingsfor strong acid,strong alkali,salt,measure pumps,flowmeter and deep well pump;bushing bearings for nonmagnetic,electricinsulation.

<u>Characteristic:</u> resistant to strong acid, strong alkali, salt and gas of deleterious, long life, high hardness, resistant to wear especially resistant to hydrofluoric acid.

Tags:

ceamic part . ceramic bar . ceramic machine . ceramic shaft . ceramic shaft for pumps . ceramic sleeve . ceramic sleeve for pump . ceramic tube