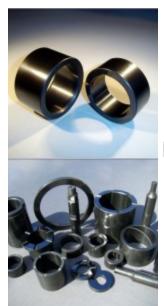

## Ceramic sleeve for pumps

**Usage:** ceramic sleevefor canner pump,magnetic drive pump,vacuum pump,fixed anode X-ray tube shaft;bushing bearingsfor strong acid,strong alkali,salt,measure pumps,flowmeter and deep well pump;bushing bearings for nonmagnetic,electricinsulation.

<u>Characteristic:</u> resistant to strong acid, strong alkali, salt and gas of deleterious, long life, high hardness, resistant to wear especially resistant to hydrofluoric acid.

Tags:

ceamic part . ceramic bar . ceramic machine . ceramic shaft . ceramic shaft for pumps . ceramic sleeve . ceramic sleeve for pump . ceramic tube